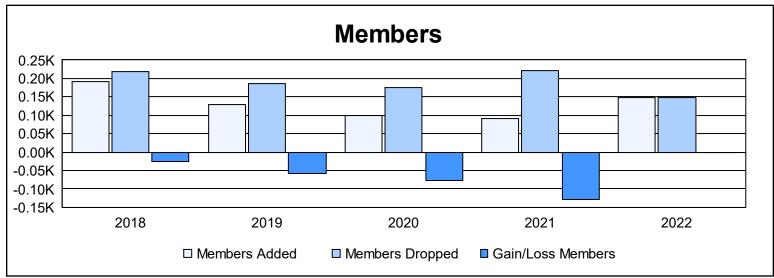

District 3 SW As of June 2022 Cumulative

| Year      | New<br>Clubs | Dropped<br>Clubs | Gain/<br>Loss<br>Clubs | New<br>Members | Charter<br>Members | Reinstate<br>Members | Transfer<br>Members | Total<br>Member<br>Added | Total<br>Members<br>Dropped | Gain/<br>Loss<br>Members |
|-----------|--------------|------------------|------------------------|----------------|--------------------|----------------------|---------------------|--------------------------|-----------------------------|--------------------------|
| 2017-2018 | 0            | 1                | -1                     | 163            | 8                  | 9                    | 12                  | 192                      | 218                         | -26                      |
| 2018-2019 | 0            | 2                | -2                     | 121            | 0                  | 3                    | 5                   | 129                      | 187                         | -58                      |
| 2019-2020 | 0            | 2                | -2                     | 81             | 1                  | 15                   | 1                   | 98                       | 176                         | -78                      |
| 2020-2021 | 0            | 2                | -2                     | 81             | 0                  | 5                    | 6                   | 92                       | 221                         | -129                     |
| 2021-2022 | 0            | 1                | -1                     | 121            | 0                  | 23                   | 3                   | 147                      | 149                         | -2                       |
| Average   | 0            | 2                | -2                     | 113            | 2                  | 11                   | 5                   | 132                      | 190                         | -59                      |