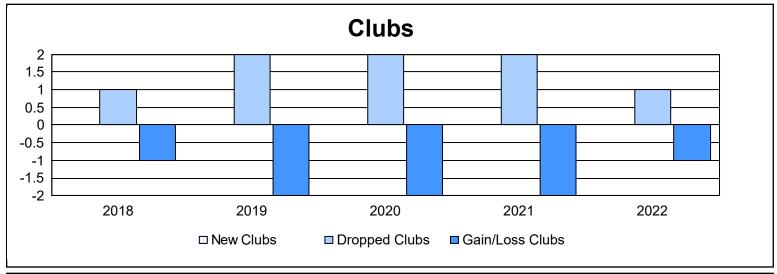

District 3 SW As of June 2022 Cumulative

| Year      | New<br>Clubs | Dropped<br>Clubs | Gain/<br>Loss<br>Clubs | New<br>Members | Charter<br>Members | Reinstate<br>Members | Transfer<br>Members | Total<br>Member<br>Added | Total<br>Members<br>Dropped | Gain/<br>Loss<br>Members |
|-----------|--------------|------------------|------------------------|----------------|--------------------|----------------------|---------------------|--------------------------|-----------------------------|--------------------------|
| 2017-2018 | 0            | 1                | -1                     | 163            | 8                  | 9                    | 12                  | 192                      | 218                         | -26                      |
| 2018-2019 | 0            | 2                | -2                     | 121            | 0                  | 3                    | 5                   | 129                      | 187                         | -58                      |
| 2019-2020 | 0            | 2                | -2                     | 81             | 1                  | 15                   | 1                   | 98                       | 176                         | -78                      |
| 2020-2021 | 0            | 2                | -2                     | 81             | 0                  | 5                    | 6                   | 92                       | 221                         | -129                     |
| 2021-2022 | 0            | 1                | -1                     | 121            | 0                  | 23                   | 3                   | 147                      | 149                         | -2                       |
| Average   | 0            | 2                | -2                     | 113            | 2                  | 11                   | 5                   | 132                      | 190                         | -59                      |